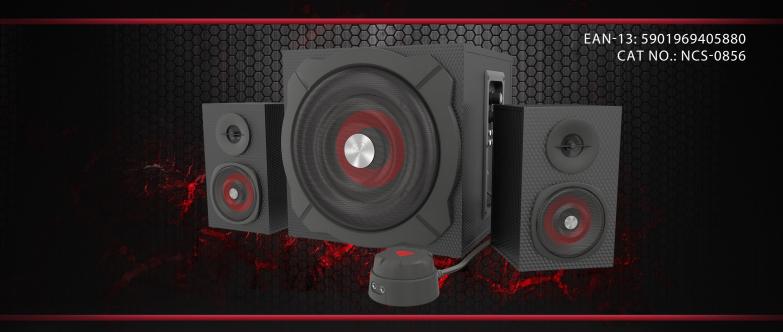

## **PRODUCT FEATURES:**

- Powerful subwoofer emits the deepest bass
- Two satellite speakers generate clear, high quality sound in a wavelength range of medium and high
- Speakers in typical housing for gaming accessories
- Stylish subwoofer in a wooden case
- Remote control with options to connect headphones or mobile device
- Controls the volume and bass on the side of the subwoofer

## PRODUCT SPECIFICATION:

| Satellite speakers                | 2x 15W                                                                  |
|-----------------------------------|-------------------------------------------------------------------------|
| Subwoofer                         | 1x 30W                                                                  |
| Total output power                | 60W RMS                                                                 |
| Frequency Response                | 40 - 20000Hz                                                            |
| Input                             | Stereo RCA                                                              |
| Type of power supply              | 220-240V                                                                |
| Wired remote control              | Yes                                                                     |
| Functions of wired remote control | Volume Control<br>1x mini jack 3,5mm Input<br>1x mini jack 3,5mm Output |
| Knob of Bass                      | Tak                                                                     |
| Subwoofer dimensions              | 25,5 x 25 x 26 cm                                                       |
| Satellite dimensions              | 18,5 x 11 x 12 cm                                                       |
| Color                             | Black – Red                                                             |