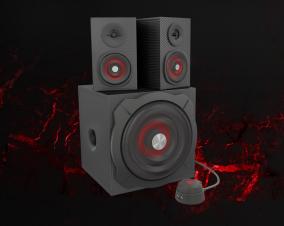

## **PRODUCT FEATURES:**

- Powerful subwoofer emits the deepest bass
- Two satellite speakers generate clear, high quality sound in a wavelength range of medium and high
- Speakers in typical housing for gaming accessories
- Stylish subwoofer in a wooden case
- Remote control with options to connect headphones or mobile device
- Controls the volume and bass on the side of the subwoofer

## PRODUCT SPECIFICATION:

| Satellite speakers                | 2x 15W                                                                  |
|-----------------------------------|-------------------------------------------------------------------------|
| Subwoofer                         | 1x 30W                                                                  |
| Total output power                | 60W RMS                                                                 |
| Frequency Response                | 40 - 20000Hz                                                            |
| Input                             | Stereo RCA                                                              |
| Type of power supply              | 220-240V                                                                |
| Wired remote control              | Yes                                                                     |
| Functions of wired remote control | Volume Control<br>1x mini jack 3,5mm Input<br>1x mini jack 3,5mm Output |
| Knob of Bass                      | Tak                                                                     |
| Subwoofer dimensions              | 25,5 x 25 x 26 cm                                                       |
| Satellite dimensions              | 18,5 x 11 x 12 cm                                                       |
| Color                             | Black – Red                                                             |